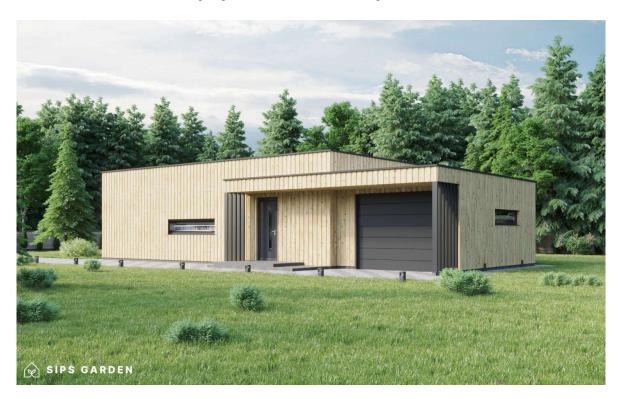

# **MANGO ANNEXE**

This 3-bedroom, 1-bathroom annex offers 80 m² of living space, featuring a spacious living room, modern kitchen, and 23 m² garage — ideal for families seeking comfort.

| Product Name | MANGO                                  |
|--------------|----------------------------------------|
| Category     | Annexe                                 |
| Size         | W 16.8x10.2m   H 3.9m                  |
| Roof area    | 150.7 m <sup>2</sup>                   |
| Living space | $80.4m^2 + 22.9m^2$                    |
| Insulation   | Insulated A+   SIPS 174mm   SIPS 224mm |
| Product type | Self Build KIT                         |
|              |                                        |

## SUSTAINABILITY

Our KITs are made from renewable materials and produce less waste than traditional construction methods

Discover this practical 3-bedroom, 1-bathroom annex with a garage, offering 80 m² of well-utilized living space—ideal for families or individuals seeking a blend of comfort and functionality.