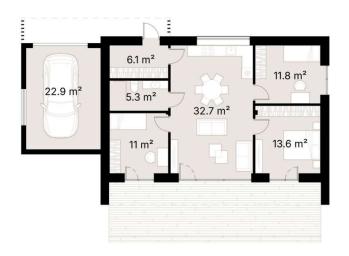

The 32.7 m² living room is the heart of the home, featuring large windows that invite natural light and provide a connection to the outdoors. The adjacent kitchen is thoughtfully designed to make meal preparation both efficient and enjoyable.

The three bedrooms are comfortably sized, with the master bedroom providing a generous 13.6 m<sup>2</sup> retreat. Each bedroom offers a tranquil space for rest, work, or hosting guests.

The modern single bathroom is conveniently situated, meeting all your essential needs.

With the added benefit of a 23 m² garage, this home combines practical features with a welcoming living environment, perfect for various lifestyles.