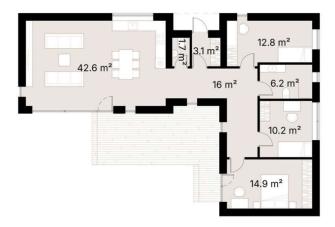

The expansive 42.6 m² open-plan living area at one end of the home is crafted to maximize space and natural light, with large windows that create a bright and inviting atmosphere The open-plan kitchen and dining area are designed to facilitate easy meal preparation and social gatherings.

The master bedroom provides a spacious 14.9 m² sanctuary, while the additional two bedrooms offer versatile space for children, guests, or a home office.

The 1.5 bathrooms are conveniently located to serve both ends of the home, ensuring functionality and ease of access.