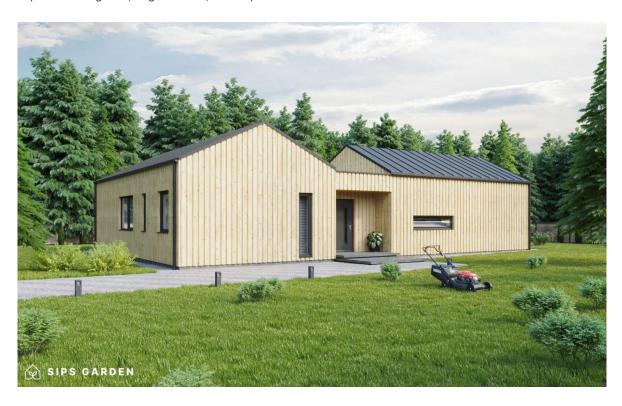

# **PEAR ANNEXE**

This stylish 3-bedroom, 1.5-bath home offers 107 m<sup>2</sup> of well-designed space, featuring an expansive living area, bright kitchen, and a spacious master bedroom.

| Product Name | PEAR                                   |
|--------------|----------------------------------------|
| Category     | Annexe                                 |
| Size         | W 17.7x11.9m   H 4.8m                  |
| Roof area    | 138.0 m <sup>2</sup>                   |
| Living space | 107.5 m <sup>2</sup>                   |
| Insulation   | Insulated A+   SIPS 174mm   SIPS 224mm |
| Product type | Self Build KIT                         |

## SUSTAINABILITY

Our KITs are made from renewable materials and produce less waste than traditional construction methods

Step into this stylish 3-bedroom, 1.5-bathroom home, boasting 107 m² of well-designed living space. Annex layout thoughtfully separates the living and sleeping areas, enhancing functionality and privacy.