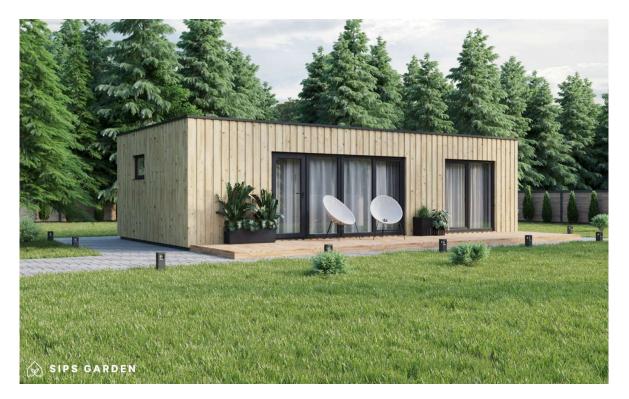

## **MINT GARDEN ROOM**

The spacious 41.2 m<sup>2</sup> garden room, where comfort meets versatility. From a spacious home office to a comfortable guest suite, it provides the flexibility to adapt to your changing needs.

| Product Name | MINT                                   |
|--------------|----------------------------------------|
| Category     | Garden room   Annexe                   |
| Size         | W 10.0x5.0m   H 2.7m                   |
| Roof area    | 50.3 m2                                |
| Living space | 41.2 m2                                |
| Insulation   | Insulated A+   SIPS 174mm   SIPS 274mm |
| Product type | Self Build KIT                         |