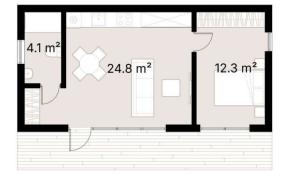

The well-lit 24.8 m<sup>2</sup> living room serves as the heart of the space, with panoramic windows creating a seamless connection to the outdoors. With designated kitchen space and wardrobe by the entrance conveniently integrated into the living room, this annex maximizes space without compromising on comfort or functionality.

The 12.3 m<sup>2</sup> bedroom provides a peaceful retreat, complete with a generously sized bed and storage options. Whether you're unwinding after a long day or hosting overnight guests, this cozy space offers comfort and relaxation.

The annex also features a well-appointed 4 m<sup>2</sup> bathroom, ensuring convenience and functionality.

Whether you're seeking a peaceful retreat, a productive workspace, or a comfortable guest suite, this garden annex has it all. It combines style and functionality for a truly exceptional living experience.