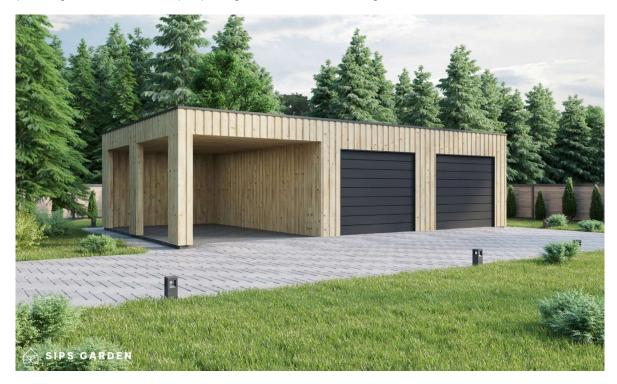

# **WALNUT GARAGE**

This design combines a 21 m² carport with a spacious 40.2 m² enclosed double-car garage, providing an ideal balance of open parking and secure vehicle storage.

| Product Name | WALNUT                                 |
|--------------|----------------------------------------|
| Category     | Garage                                 |
| Size         | W 10.4x6.4m   H 2.7m                   |
| Roof area    | 66.8 m <sup>2</sup>                    |
| Garage space | 40.2 m <sup>2</sup>                    |
| Insulation   | Insulated A+   SIPS 124mm   SIPS 174mm |
| Product type | Self Build KIT                         |

#### SUSTAINABILITY

Our KITs are made from renewable materials and produce less waste than traditional construction methods

This combination of a 21m² carport and a larger 40.2m² enclosed double-car garage offers the best of both worlds. Ideal for households with multiple vehicles or those needing extra space for storage or a workspace, this layout is highly functional.

The larger garage allows for side-by-side parking, while the open carport provides sheltered but easily accessible parking for a third vehicle.

The distinct separation between the carport and the enclosed garage ensures an organized space, with the garage offering secure storage and room for hobbies or maintenance tasks. With its versatile layout, this garage adapts to different needs, providing ample flexibility for future changes, additional storage, or evolving lifestyle requirements.