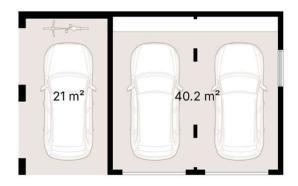

# **WALNUT GARAGE**

This design combines a 21 m² carport with a spacious 40.2 m² enclosed double-car garage, providing an ideal balance of open parking and secure vehicle storage.

| Product Name | WALNUT                                 |
|--------------|----------------------------------------|
| Category     | Garage                                 |
| Size         | W 10.4x6.4m   H 2.7m                   |
| Roof area    | 66.8 m <sup>2</sup>                    |
| Garage space | 40.2 m <sup>2</sup>                    |
| Insulation   | Insulated A+   SIPS 124mm   SIPS 174mm |
| Product type | Self Build KIT                         |

#### SUSTAINABILITY

Our KITs are made from renewable materials and produce less waste than traditional construction methods

This combination of a 21m² carport and a larger 40.2m² enclosed double-car garage offers the best of both worlds. Ideal for households with multiple vehicles or those needing extra space for storage or a workspace, this layout is highly functional.

The larger garage allows for side-by-side parking, while the open carport provides sheltered but easily accessible parking for a third vehicle.

The distinct separation between the carport and the enclosed garage ensures an organized space, with the garage offering secure storage and room for hobbies or maintenance tasks. With its versatile layout, this garage adapts to different needs, providing ample flexibility for future changes, additional storage, or evolving lifestyle requirements.