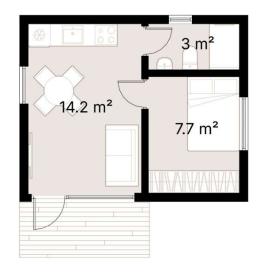

### SUSTAINABILITY

Our KITs are made from renewable materials and produce less waste than traditional construction methods

This cozy retreat features a 14.2 m<sup>2</sup> living room flooded with natural light, providing an inviting space for relaxation or productivity. Whether you're unwinding with a book or working from home, this versatile room accommodates your needs effortlessly.

Adjacent to the living room is the 7.7 m² bedroom with ample room for a comfortable bed and storage. With panoramic windows illuminating the space, it's an ideal spot for restful nights and rejuvenating mornings.

Completing the garden room is a well-appointed 3  $\,\mathrm{m}^2$  bathroom, providing everything you need without sacrificing space.

This minimalistic yet functional garden room is perfect for various use cases. From a guest house to a compact home office, it ticks all the boxes with a minimal footprint.