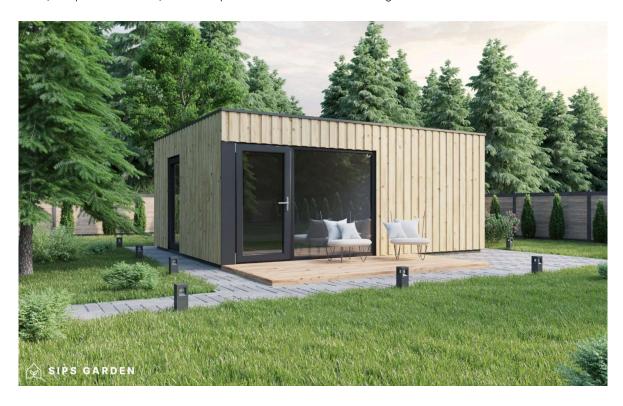

# **POPPY GARDEN ROOM**

This 24.8 m<sup>2</sup> garden room balances simplicity and function, featuring a kitchen in the living room, a separate bedroom, and a compact bathroom for versatile living.

| Product Name | POPPY                                  |
|--------------|----------------------------------------|
| Category     | Garden room                            |
| Size         | W 6.2x5.0m   H 2.5m                    |
| Roof area    | 31.1 m2                                |
| Living space | 24.8 m2                                |
| Insulation   | Insulated A+   SIPS 124mm   SIPS 174mm |
| Product type | Self Build KIT                         |