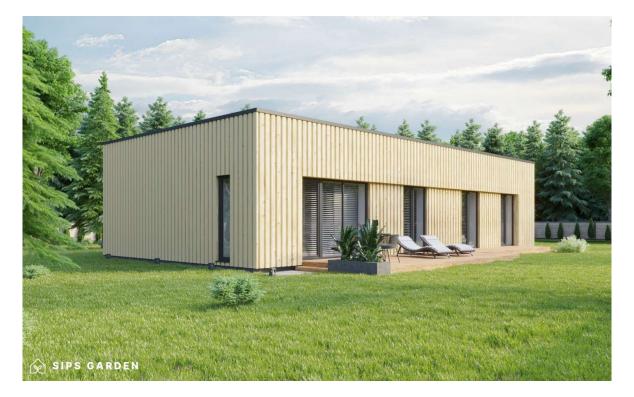

## **PEACH ANNEXE**

Discover this 3-bedroom, 1.5-bathroom annex with 102 m<sup>2</sup> of space, a spacious living area, versatile bedrooms, and modern design—ideal for families or extra annexe.

| Product Name | PEACH                                  |
|--------------|----------------------------------------|
| Category     | Annexe                                 |
| Size         | W 16.7x8.4m   H 4.1m                   |
| Roof area    | 140.9 m <sup>2</sup>                   |
| Living space | 101.8 m <sup>2</sup>                   |
| Insulation   | Insulated A+   SIPS 174mm   SIPS 224mm |
| Product type | Self Build KIT                         |

Explore the generous space of this 3-bedroom, 1.5bathroom annex, offering 102 m<sup>2</sup> of thoughtfully designed living space—perfect for growing families or those seeking extra room.

The expansive 36 m<sup>2</sup> living room serves as the central hub of the home, featuring large windows that bathe the area in natural light and provide delightful views of the surroundings. The open-plan kitchen and dining area are designed to facilitate easy meal preparation and social gatherings.