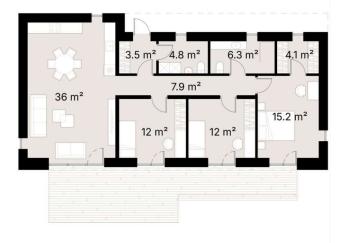

Explore the generous space of this 3-bedroom, 1.5bathroom annex, offering 102 m<sup>2</sup> of thoughtfully designed living space—perfect for growing families or those seeking extra room.

The expansive 36 m<sup>2</sup> living room serves as the central hub of the home, featuring large windows that bathe the area in natural light and provide delightful views of the surroundings. The open-plan kitchen and dining area are designed to facilitate easy meal preparation and social gatherings.

The three bedrooms are spacious and versatile, with the master bedroom providing a tranquil 15.2  $m^2$  retreat, complete with a walk-in closet for ample storage. The additional bedrooms are ideal for children, guests, or a home office.

With 1.5 modern bathrooms, this annex ensures comfort and convenience for every resident. Combining ample space with stylish design, this home offers a flexible and comfortable living environment that adapts to your needs.