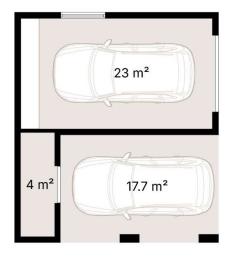

# **SHEA GARAGE**

This garage features two areas: a 17.7  $\text{m}^2$  carport for one vehicle, a 23  $\text{m}^2$  enclosed garage for another car or as a workspace, along with a 4  $\text{m}^2$  storage room.

#### SUSTAINABILITY

Our KITs are made from renewable materials and produce less waste than traditional construction methods

This dual-section garage offers a unique design, featuring a 17.7m² carport for one vehicle and an additional 23m² enclosed garage for another car or a spacious storage or workspace. The design includes a dedicated 4m² storage room, ideal for tools or garden equipment, providing added flexibility and functionality.