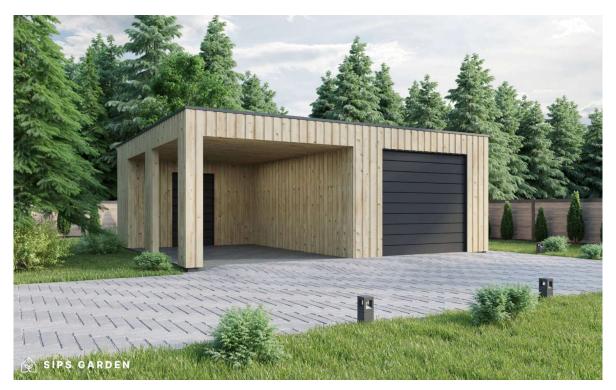

# **SHEA GARAGE**

This garage features two areas: a 17.7  $\text{m}^2$  carport for one vehicle, a 23  $\text{m}^2$  enclosed garage for another car or as a workspace, along with a 4  $\text{m}^2$  storage room.

#### SUSTAINABILITY

Our KITs are made from renewable materials and produce less waste than traditional construction methods

This dual-section garage offers a unique design, featuring a 17.7m² carport for one vehicle and an additional 23m² enclosed garage for another car or a spacious storage or workspace. The design includes a dedicated 4m² storage room, ideal for tools or garden equipment, providing added flexibility and functionality.

The separation between the open carport and enclosed garage allows for easy organization of vehicles and equipment, with the garage offering secure storage while the carport provides quick, sheltered access to a second vehicle. With its flexible layout, this space is perfect for balancing vehicle storage with practical utility, ensuring every area serves a specific purpose.