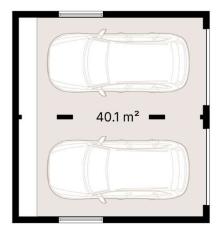

## **ALMOND GARAGE**

This 40.1 m<sup>2</sup> garage accommodates two vehicles side by side, with extra room for movement, storage, or a small workshop, making it ideal for families or enthusiasts.

| Product Name | ALMOND                                 |
|--------------|----------------------------------------|
| Category     | Garage                                 |
| Size         | W 6.9x6.4m   H 2.7m                    |
| Roof area    | 44.3 m <sup>2</sup>                    |
| Garage space | 40.1 m <sup>2</sup>                    |
| Insulation   | Insulated A+   SIPS 124mm   SIPS 174mm |
| Product type | Self Build KIT                         |

This spacious 40.1m<sup>2</sup> garage is perfect for two vehicles, providing ample room to park side by side while still leaving space for movement and storage.

Ideal for families or car enthusiasts, the layout allows for easy access to both vehicles. The additional space makes it practical for storing seasonal items or setting up a small workshop area.