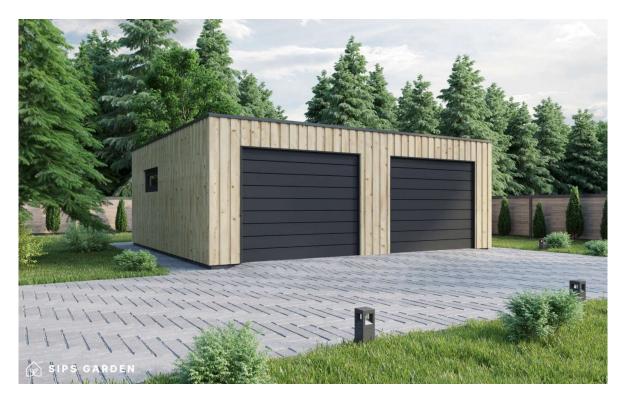

## **ALMOND GARAGE**

This 40.1 m<sup>2</sup> garage accommodates two vehicles side by side, with extra room for movement, storage, or a small workshop, making it ideal for families or enthusiasts.

| Product Name | ALMOND                                 |
|--------------|----------------------------------------|
| Category     | Garage                                 |
| Size         | W 6.9x6.4m   H 2.7m                    |
| Roof area    | 44.3 m <sup>2</sup>                    |
| Garage space | 40.1 m <sup>2</sup>                    |
| Insulation   | Insulated A+   SIPS 124mm   SIPS 174mm |
| Product type | Self Build KIT                         |

This spacious 40.1m<sup>2</sup> garage is perfect for two vehicles, providing ample room to park side by side while still leaving space for movement and storage.

Ideal for families or car enthusiasts, the layout allows for easy access to both vehicles. The additional space makes it practical for storing seasonal items or setting up a small workshop area.

Whether you're safeguarding your cars or organizing home maintenance tools, this garage offers the functionality of a dual-purpose space that enhances convenience and comfort.

## SPECIFICATION

| Dimensions                                                              | W 6.9x6.4m   H 2.7m                                                                                                                                                                                                         |
|-------------------------------------------------------------------------|-----------------------------------------------------------------------------------------------------------------------------------------------------------------------------------------------------------------------------|
| Category                                                                | Garage                                                                                                                                                                                                                      |
| Roof area                                                               | 44.3 m <sup>2</sup>                                                                                                                                                                                                         |
| Garage space                                                            | 40.1 m <sup>2</sup>                                                                                                                                                                                                         |
| Exterior Walls                                                          | SIPS 124mm, EPS Carbon treated, 0,031 W/mK, OSB3                                                                                                                                                                            |
| Roof structure                                                          | SIPS 174mm, EPS Carbon treated, 0,031 W/mK, OSB3                                                                                                                                                                            |
| Internal walls                                                          | -                                                                                                                                                                                                                           |
| Windows / doors                                                         | PVC Double-glazed, 6-chamber profile, Anthracite grey (both sides)                                                                                                                                                          |
| Roof cover                                                              | Elevate's RubberGard <sup>™</sup> EPDM, 1.14mm thick, fully adhered system                                                                                                                                                  |
| Exterior trim                                                           | Natural Pine/Spruce trim, sanded to a smooth finish<br>Low-maintenance Thermowod Pine/S pruce trim, sanded to a smooth<br>finish (optional)<br>T&G Low-maintenance Iron Sulphate coated Larch timber cladding<br>(optional) |
| Breathable membrane                                                     | DuPont™ Tyvek® Housewrap                                                                                                                                                                                                    |
| Exterior sills                                                          | Steel, Anthracite grey                                                                                                                                                                                                      |
| Parapet Flashing                                                        | Steel, Anthracite grey                                                                                                                                                                                                      |
| Interior covering / Flooring / Skirting /<br>Interior sills             | -                                                                                                                                                                                                                           |
| Garage doors                                                            | Manual Roller Garage Doors Anthracite grey (Electric Operation as optional)                                                                                                                                                 |
| Foundation (not included)                                               | Any type of foundation can be used: Concrete Pad / Concrete Base / Ground Screw / etc.                                                                                                                                      |
| Water Supply and Sewerage, Electrical installation, HVAC (not included) | Any type of Water Supply /Sewerage, Electrical installation, HVAC systems must be done ensuring local requirements                                                                                                          |