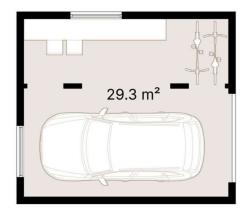

# **PECAN GARAGE**

This 29.3 m<sup>2</sup> garage fits one vehicle and provides ample space for extra storage or a compact workspace, offering both functionality and flexibility.

| PECAN                                  |
|----------------------------------------|
| Garage                                 |
| W 5.4x6.1m   H 2.7m                    |
| 33.2 m <sup>2</sup>                    |
| 29.3 m <sup>2</sup>                    |
| Insulated A+   SIPS 124mm   SIPS 174mm |
| Self Build KIT                         |
|                                        |

## SUSTAINABILITY

Our KITs are made from renewable materials and produce less waste than traditional construction methods

With 29.3m<sup>2</sup> of space, this garage is designed to accommodate one vehicle while offering generous room for additional storage or a small workspace.

Its larger footprint allows for the inclusion of storage shelves or tool cabinets, making it versatile for homeowners looking to combine vehicle storage with extra utility space.

Whether you need space for seasonal gear, hobby equipment, or a small workshop corner, this garage offers flexibility without feeling cramped.