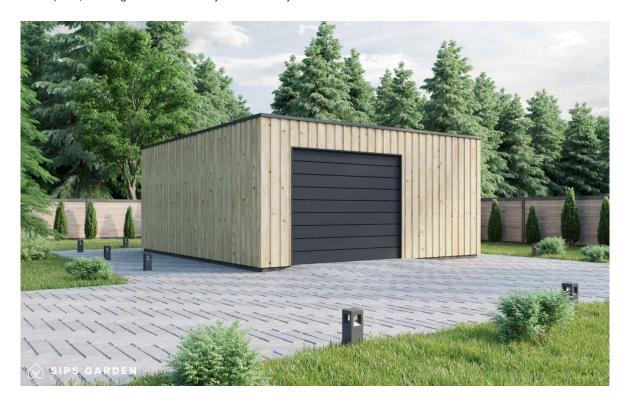

# **PECAN GARAGE**

This 29.3 m<sup>2</sup> garage fits one vehicle and provides ample space for extra storage or a compact workspace, offering both functionality and flexibility.

| PECAN                                  |
|----------------------------------------|
| Garage                                 |
| W 5.4x6.1m   H 2.7m                    |
| 33.2 m <sup>2</sup>                    |
| 29.3 m <sup>2</sup>                    |
| Insulated A+   SIPS 124mm   SIPS 174mm |
| Self Build KIT                         |
|                                        |

# **SPECIFICATION**

| Di                                                                      | W.E. 4-04 110.7                                                                                                                                                                                                            |
|-------------------------------------------------------------------------|----------------------------------------------------------------------------------------------------------------------------------------------------------------------------------------------------------------------------|
| Dimensions                                                              | W 5.4x6.1m   H 2.7m                                                                                                                                                                                                        |
| Category                                                                | Garage                                                                                                                                                                                                                     |
| Roof area                                                               | 32.2 m <sup>2</sup>                                                                                                                                                                                                        |
| Garage space                                                            | 29.3 m <sup>2</sup>                                                                                                                                                                                                        |
| Exterior Walls                                                          | SIPS 124mm, EPS Carbon treated, 0,031 W/mK, OSB3                                                                                                                                                                           |
| Roof structure                                                          | SIPS 174mm, EPS Carbon treated, 0,031 W/mK, OSB3                                                                                                                                                                           |
| Internal walls                                                          | -                                                                                                                                                                                                                          |
| Windows / doors                                                         | PVC Double-glazed, 6-chamber profile, Anthracite grey (both sides)                                                                                                                                                         |
| Roof cover                                                              | Elevate's RubberGard™ EPDM, 1.14mm thick, fully adhered system                                                                                                                                                             |
| Exterior trim                                                           | Natural Pine/Spruce trim, sanded to a smooth finish<br>Low-maintenance Thermowod Pine/Spruce trim, sanded to a smooth finish<br>(optional)<br>T&G Low-maintenance Iron Sulphate coated Larch timber cladding<br>(optional) |
| Breathable membrane                                                     | DuPont™ Tyvek® Housewrap                                                                                                                                                                                                   |
| Exterior sills                                                          | Steel, Anthracite grey                                                                                                                                                                                                     |
| Parapet Flashing                                                        | Steel, Anthracite grey                                                                                                                                                                                                     |
| Interior covering / Flooring / Skirting / Interior sills                | -                                                                                                                                                                                                                          |
| Garage doors                                                            | Manual Roller Garage Doors Anthracite grey (Electric Operation as optional)                                                                                                                                                |
| Foundation (not included)                                               | Any type of foundation can be used: Concrete Pad / Concrete Base / Ground Screw / etc.                                                                                                                                     |
| Water Supply and Sewerage, Electrical installation, HVAC (not included) | Any type of Water Supply /Sewerage, Electrical installation, HVAC systems must be done ensuring local requirements                                                                                                         |