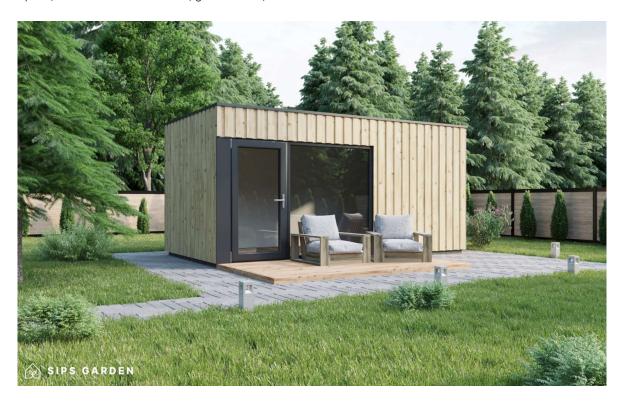

# **LILLY GARDEN ROOM**

This 12.1 m<sup>2</sup> garden room offers cozy charm and versatility. A panoramic window brightens the space, ideal for a creative studio, garden room, or office.

| Product Name | LILLY                                  |
|--------------|----------------------------------------|
| Category     | Garden room                            |
| Size         | W 5.2x3.0m   H 2.5m                    |
| Roof area    | 15.6 m2                                |
| Living space | 12.1 m2                                |
| Insulation   | Insulated A+   SIPS 124mm   SIPS 174mm |
| Product type | Self Build KIT                         |

## SUSTAINABILITY

Our KITs are made from renewable materials and produce less waste than traditional construction methods

With a bit more space, this 12.1 m<sup>2</sup> garden room maintains its cozy charm while offering versatility. Its panoramic window invites ample natural light, making it an ideal setting for a hobby workshop where you can indulge in your creative pursuits.

Additionally garden room can easily convert into an overflow guest bedroom for visiting friends or family, providing a comfortable retreat for overnight stays. Alternatively, it can serve as a fitness studio, offering a serene environment for yoga, workouts, and exercises.

Whatever your needs, this garden room provides a versatile space for relaxation and productivity. Its slightly larger size allows for more extensive customization options, such as the addition of storage solutions, shelving for equipment or supplies, or even a small seating area for breaks between activities