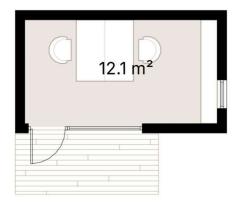

# **LILLY GARDEN ROOM**

This 12.1 m<sup>2</sup> garden room offers cozy charm and versatility. A panoramic window brightens the space, ideal for a creative studio, garden room, or office.

| Product Name | LILLY                                  |
|--------------|----------------------------------------|
| Category     | Garden room                            |
| Size         | W 5.2x3.0m   H 2.5m                    |
| Roof area    | 15.6 m2                                |
| Living space | 12.1 m2                                |
| Insulation   | Insulated A+   SIPS 124mm   SIPS 174mm |
| Product type | Self Build KIT                         |

## SUSTAINABILITY

Our KITs are made from renewable materials and produce less waste than traditional construction methods

With a bit more space, this 12.1 m<sup>2</sup> garden room maintains its cozy charm while offering versatility. Its panoramic window invites ample natural light, making it an ideal setting for a hobby workshop where you can indulge in your creative pursuits.