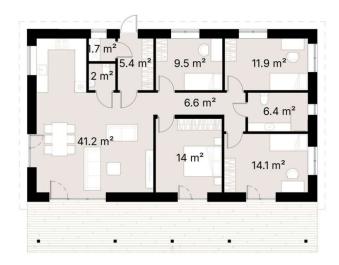

### SUSTAINABILITY

Our KITs are made from renewable materials and produce less waste than traditional construction methods

The 41.2 m² open-concept living and dining area serves as the heart of the home, with large windows flooding the space with natural light and offering views of the surrounding landscape. The kitchen seamlessly integrates into the living area, providing a perfect setting for family gatherings.

Each of the four bedrooms offers ample space and comfort. The 14 m² master bedroom is a serene retreat, complete with abundant storage. The additional three bedrooms, ranging from 9.5 m² to 14.1 m², provide flexibility for family members, guests, or a home office.

The home also features well-appointed 1.5 bathrooms ensuring convenience and functionality.

Adding to its charm is a covered terrace, perfect for outdoor dining or simply relaxing while enjoying the views in any weather.