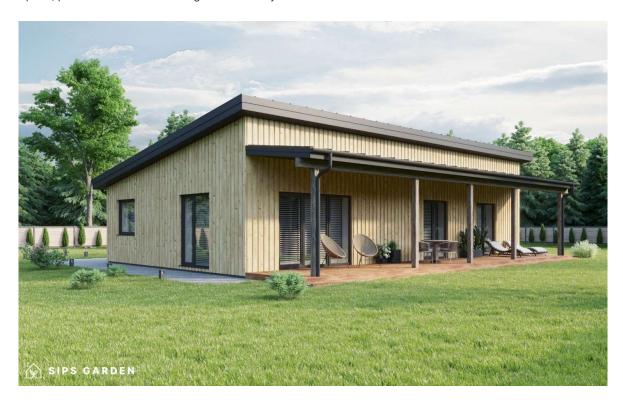

# **LEMON ANNEXE**

Welcome to this spacious 4-bedroom, 1.5-bath annex, featuring 112 m<sup>2</sup> of adaptable living space, perfect for accommodating diverse lifestyles and needs.

| Product Name | LEMON                                  |
|--------------|----------------------------------------|
| Category     | Annexe                                 |
| Size         | W 15.2x9.1m   H 4.8m                   |
| Roof area    | 188.1 m <sup>2</sup>                   |
| Living space | 112.8 m <sup>2</sup>                   |
| Insulation   | Insulated A+   SIPS 174mm   SIPS 224mm |
| Product type | Self Build KIT                         |

The home also features well-appointed 1.5 bathrooms ensuring convenience and functionality.

Adding to its charm is a covered terrace, perfect for outdoor dining or simply relaxing while enjoying the views in any weather.

This home combines style and functionality, offering a comfortable and flexible living environment that can adapt to your changing needs.