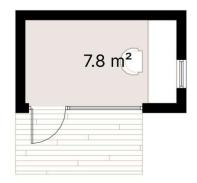

# **IRIS GARDEN ROOM**

This charming 7.8m<sup>2</sup> garden room creates a serene escape, ideal for working, unwinding, or hobbies, offering flexible options in a calm, peaceful space.

| Product Name | IRIS                                   |
|--------------|----------------------------------------|
| Category     | Garden room                            |
| Size         | W 4.2x2.5m   H 2.5m                    |
| Roof area    | 10.6 m2                                |
| Living space | 7.8 m2                                 |
| Insulation   | Insulated A+   SIPS 124mm   SIPS 174mm |
| Product type | Self Build KIT                         |

# **SPECIFICATION**

| 5:                                                                      | W 40 05 11105                                                                                                                                                                                                   |
|-------------------------------------------------------------------------|-----------------------------------------------------------------------------------------------------------------------------------------------------------------------------------------------------------------|
| Dimensions                                                              | W 4.2x2.5m   H 2.5m                                                                                                                                                                                             |
| Category                                                                | Garden room                                                                                                                                                                                                     |
| Roof area                                                               | 10.6 m2                                                                                                                                                                                                         |
| Living space                                                            | 7.8 m2                                                                                                                                                                                                          |
| Exterior Walls                                                          | SIPS 124mm, EPS Carbon treated, 0,031 W/mK, OSB3                                                                                                                                                                |
| Roof structure                                                          | SIPS 174mm, EPS Carbon treated, 0,031 W/mK, OSB3                                                                                                                                                                |
| Internal walls                                                          | -                                                                                                                                                                                                               |
| Windows / doors                                                         | PVC Double-glazed, 6-chamber profile, Anthracite grey (both sides)                                                                                                                                              |
| Roof cover                                                              | Elevate's RubberGard™ EPDM, 1.14mm thick, fully adhered system                                                                                                                                                  |
| Exterior trim                                                           | Natural Pine/Spruce trim, sanded to a smooth finish Low-maintenance Thermowod Pine/Spruce trim, sanded to a smooth finish (optional)  T&G Low-maintenance Iron Sulphate coated Larch timber cladding (optional) |
| Breathable membrane                                                     | DuPont™ Tyvek® Housewrap                                                                                                                                                                                        |
| Exterior sills                                                          | Steel, Anthracite grey                                                                                                                                                                                          |
| Parapet Flashing                                                        | Steel, Anthracite grey                                                                                                                                                                                          |
| Interior covering                                                       | T&G natural Pine/Spruce trim, sanded to a smooth finish Wood fiber board paneling, Pure white / Light grey (optional)                                                                                           |
| Flooring                                                                | Laminate flooring, 8mm, AC5                                                                                                                                                                                     |
| Skirting                                                                | Natural wood, sanded to a smooth finish                                                                                                                                                                         |
| Interior sills                                                          | Solid wood panel, sanded to a smooth finish                                                                                                                                                                     |
| Interior door                                                           | -                                                                                                                                                                                                               |
| Foundation (not included)                                               | Any type of foundation can be used: Concrete Pad / Concrete Base / Ground Screw / etc.                                                                                                                          |
| Water Supply and Sewerage, Electrical installation, HVAC (not included) | Any type of Water Supply /Sewerage, Electrical installation, HVAC systems must be done ensuring local requirements                                                                                              |