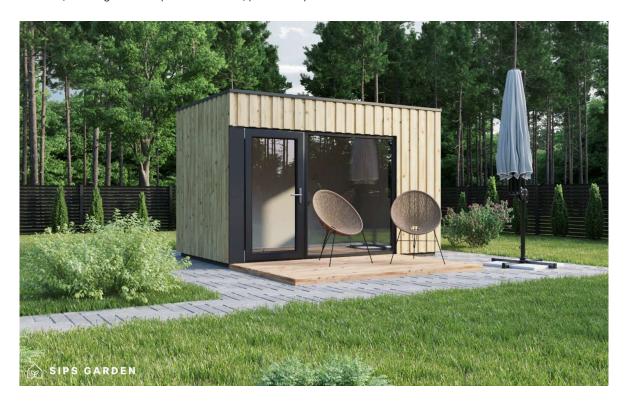

# **IRIS GARDEN ROOM**

This charming 7.8m<sup>2</sup> garden room creates a serene escape, ideal for working, unwinding, or hobbies, offering flexible options in a calm, peaceful space.

| Product Name | IRIS                                   |
|--------------|----------------------------------------|
| Category     | Garden room                            |
| Size         | W 4.2x2.5m   H 2.5m                    |
| Roof area    | 10.6 m2                                |
| Living space | 7.8 m2                                 |
| Insulation   | Insulated A+   SIPS 124mm   SIPS 174mm |
| Product type | Self Build KIT                         |

## SUSTAINABILITY

Our KITs are made from renewable materials and produce less waste than traditional construction methods

This cozy 7.8m<sup>2</sup> garden room offers a peaceful retreat suitable for various uses. With its panoramic window providing ample natural light, it's perfect for creating a productive workspace away from the distractions of your main house.

Whether you need a quiet spot to work, create, or simply unwind, this garden room provides the perfect sanctuary. It can be transformed into a serene reading nook, an cozy art studio, or even a small meditation space.

Its compact size makes it easy to integrate into any outdoor space, whether nestled among garden greenery or positioned as a standalone feature. Despite its small footprint, the possibilities for customization are endless, ensuring that you can tailor it precisely to your needs and preferences.