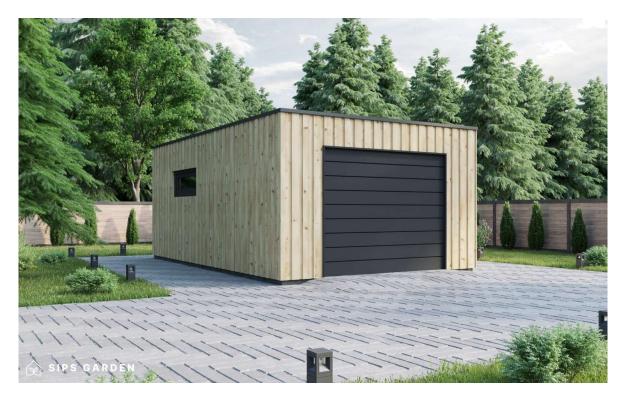

## HAZEL GARAGE

This 22.2m<sup>2</sup> garage provides efficient single-car storage, along with extra space for organizing tools, outdoor gear, or small equipment.

| Product Name | HAZEL                                  |
|--------------|----------------------------------------|
| Category     | Garage                                 |
| Size         | W 4.0x6.4m   H 2.7m                    |
| Roof area    | 25.7 m <sup>2</sup>                    |
| Garage space | 22.2 m <sup>2</sup>                    |
| Insulation   | Insulated A+   SIPS 124mm   SIPS 174mm |
| Product type | Self Build KIT                         |

This compact 22.2m<sup>2</sup> garage offers a practical solution for single-car storage, with enough additional space for organizing tools or outdoor equipment.

Despite its modest size, it provides ample room to protect your vehicle from the elements while keeping your space neat and orderly.

Perfect for those with limited outdoor space, this garage is also easy to maintain and can be customized with shelving to maximize its utility.