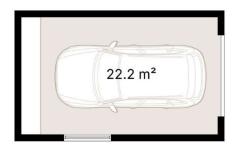

## HAZEL GARAGE

This 22.2m<sup>2</sup> garage provides efficient single-car storage, along with extra space for organizing tools, outdoor gear, or small equipment.

| Product Name | HAZEL                                  |
|--------------|----------------------------------------|
| Category     | Garage                                 |
| Size         | W 4.0x6.4m   H 2.7m                    |
| Roof area    | 25.7 m <sup>2</sup>                    |
| Garage space | 22.2 m <sup>2</sup>                    |
| Insulation   | Insulated A+   SIPS 124mm   SIPS 174mm |
| Product type | Self Build KIT                         |

This compact 22.2m<sup>2</sup> garage offers a practical solution for single-car storage, with enough additional space for organizing tools or outdoor equipment.

Despite its modest size, it provides ample room to protect your vehicle from the elements while keeping your space neat and orderly.